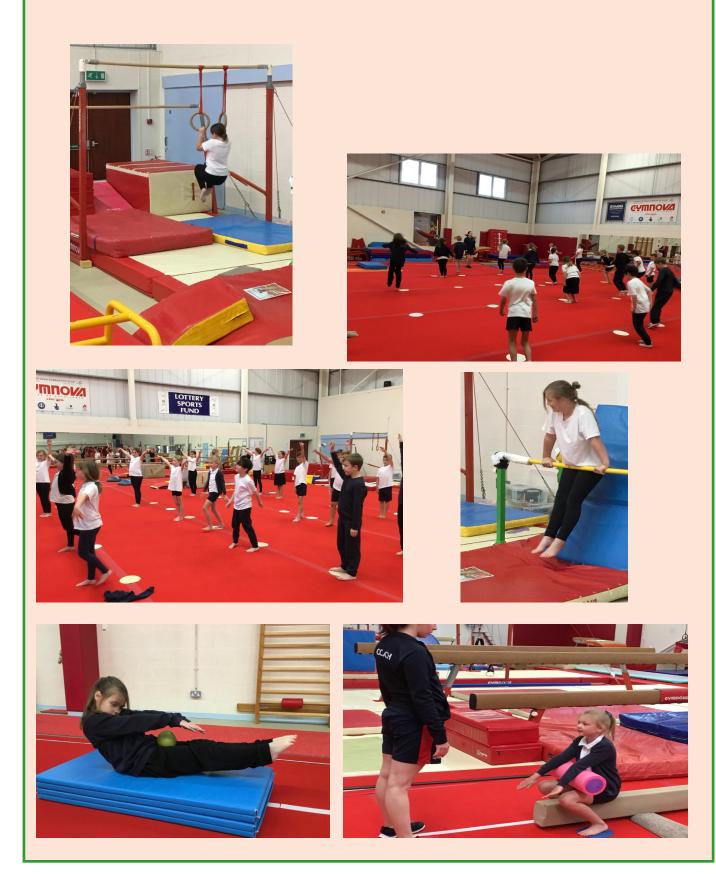

## Year 4

Year 4 started their gymnastics session last week and have been working really hard, we are very lucky to have such facilities on our doorstep. Here they are showing off some new skills!