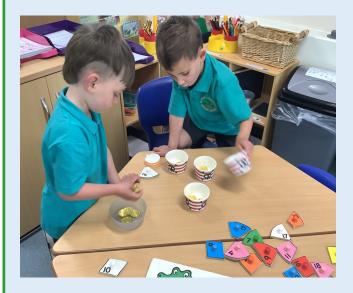

## Oak Class (Reception)

Well done to our new starters in Oak class this week, you have all settled in so well and have had a great week exploring the classroom, the outside area and making new friends.

They start full time with us next week!

|                       |   | Diary Dates                                    |
|-----------------------|---|------------------------------------------------|
| <u>September</u>      |   |                                                |
| Thursday 12th Sept    | - | Year 5 Meet the teacher - 3:30pm               |
|                       | - | Gymnastics Y4                                  |
| Friday 13th Sept      | - | Roald Dahl day assembly                        |
|                       | - | Year 6 Meet the teacher - 3:30pm               |
| Tuesday 17th Sept     | - | Swimming Y5 & 6                                |
| Wednesday 18th Sept   | - | Chestnut & Beech trip to Dean Forest Railway   |
| Thursday 19th Sept    | - | Gymnastics Y4                                  |
| Thursday 26th Sept    | - | Gymnastics Y4                                  |
| <u>October</u>        |   |                                                |
| Tuesday 1st October   | - | Swimming Y5 & 6                                |
| Thursday 3rd October  | - | Gymnastics Y3                                  |
| Wednesday 9th October | - | Cheltenham Literature Festival Years 1-6 (more |
|                       |   | info to follow)                                |
| Thursday 10th October | - | Flu Immunisations                              |
|                       | - | Gymnastics Y3 and Reception 2025 open evening  |