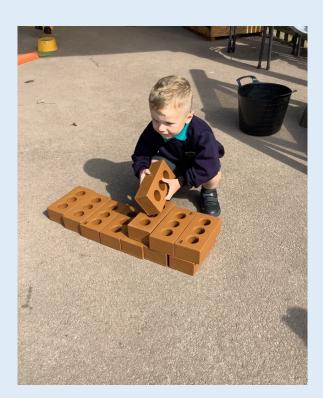

## Oak Class (Reception)

Well done to our new starters in Oak class this week, you have all settled in so well and have had a great week exploring the classroom, the outside area and making new friends.

They start full time with us next week!

|                       |   | Diary Dates                                    |
|-----------------------|---|------------------------------------------------|
| <u>September</u>      |   |                                                |
| Thursday 12th Sept    | - | Year 5 Meet the teacher - 3:30pm               |
|                       | - | Gymnastics Y4                                  |
| Friday 13th Sept      | - | Roald Dahl day assembly                        |
|                       | - | Year 6 Meet the teacher - 3:30pm               |
| Tuesday 17th Sept     | - | Swimming Y5 & 6                                |
| Wednesday 18th Sept   | - | Chestnut & Beech trip to Dean Forest Railway   |
| Thursday 19th Sept    | - | Gymnastics Y4                                  |
| Thursday 26th Sept    | - | Gymnastics Y4                                  |
| <u>October</u>        |   |                                                |
| Tuesday 1st October   | - | Swimming Y5 & 6                                |
| Thursday 3rd October  | - | Gymnastics Y3                                  |
| Wednesday 9th October | - | Cheltenham Literature Festival Years 1-6 (more |
|                       |   | info to follow)                                |
| Thursday 10th October | - | Flu Immunisations                              |
|                       | - | Gymnastics Y3 and Reception 2025 open evening  |