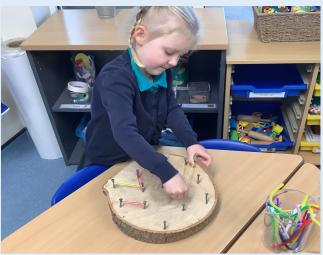

## Oak Class (Reception)

Well done to our new starters in Oak class this week, you have all settled in so well and have had a great week exploring the classroom, the outside area and making new friends.

They start full time with us next week!

|                       |   | Diary Dates                                    |
|-----------------------|---|------------------------------------------------|
| <u>September</u>      |   |                                                |
| Thursday 12th Sept    | - | Year 5 Meet the teacher - 3:30pm               |
|                       | - | Gymnastics Y4                                  |
| Friday 13th Sept      | - | Roald Dahl day assembly                        |
|                       | - | Year 6 Meet the teacher - 3:30pm               |
| Tuesday 17th Sept     | - | Swimming Y5 & 6                                |
| Wednesday 18th Sept   | - | Chestnut & Beech trip to Dean Forest Railway   |
| Thursday 19th Sept    | - | Gymnastics Y4                                  |
| Thursday 26th Sept    | - | Gymnastics Y4                                  |
| <u>October</u>        |   |                                                |
| Tuesday 1st October   | - | Swimming Y5 & 6                                |
| Thursday 3rd October  | - | Gymnastics Y3                                  |
| Wednesday 9th October | - | Cheltenham Literature Festival Years 1-6 (more |
|                       |   | info to follow)                                |
| Thursday 10th October | - | Flu Immunisations                              |
|                       | - | Gymnastics Y3 and Reception 2025 open evening  |