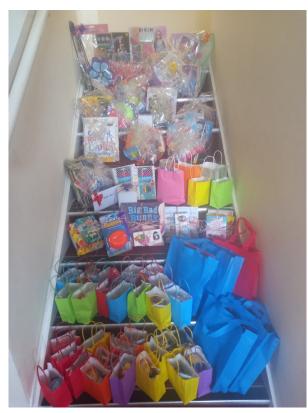

## Summer Raffle

Raffle tickets will be going on sale on Monday 5th July for our fantastic Summer Raffle. We will be selling squares again at a £1 each and you may buy as many squares as you would like. We have a children's raffle and an adult raffle and an amazing selection of prizes on offer.

If you would like to buy some tickets please send money into school in a named envelope stating which raffle you would like to buy tickets for.

Children's Raffle Prizes

Adult Raffle Prizes